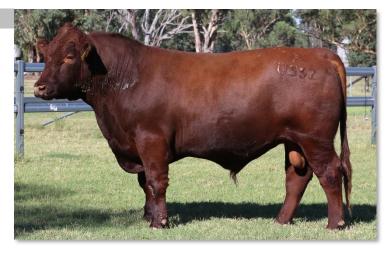

#### **FUTURITY U552**

#### **Homozygous Polled**

Born: 26/3/2023

Colour: Red

Ident: JJJU552

JSNJ011 (HBR)(P) ROYALLA QUANTICO J011

HT M15 (HBR)(P) BAYVIEW ARCHER M15

HT G72 (HBR)(P) BAYVIEW MISS BEAUTY G72

Sire: SBER19 (HBR)(P) ELOORA KINGSTON R19

SBEL74 (HBR)(P) ELOORA FIVE STAR L74

SBEP41 (HBR)(P) ELOORA LAVENDAR P41 SBEG96 (HBR)(P) ELOORA LAVENDAR G96

YY E65 (HBR)(P) YAMBURGAN OSSIE E65

YY L278 (HBR)(P) YAMBURGAN ANZAC L278

YY F82 (HBR)(P) YAMBURGAN MAYFLOWER F82

Dam: JJJR18 (HBR)(P) ANZACS ENIA R18

TCPH42 (HBR)(P) CRATHES HASTINGS JJJP6 (HBR)(P) FUTURITY HASTINGS ENIA P6 JJJH8 (HBR)(P) FUTURITY ENIA H8

NOTES: Very long bodied, Homo polled young sire that has great carcase shape and easy-going nature. This slick coated young sire delivers excellent calving ease high growth and herd longevity.

Top 10% Calving ease, Top 20% Growth, Top 30% Stayability

|     | CE   | BW  | WW   | YW   | Milk | MCE | MWWT | STAY | DOC  | CW    | REA  | FAT    | MARB  | YG    | API    |
|-----|------|-----|------|------|------|-----|------|------|------|-------|------|--------|-------|-------|--------|
| EPD | 13.8 | 1.6 | 62.4 | 90.0 | 21.0 | 8.9 | 52.2 | 15.0 | 11.3 | -20.2 | 0.21 | -0.084 | -0.26 | -0.40 | 114.28 |
| Acc | 40%  | 46% | 43%  | 44%  | 12%  | 18% | 22%  | 27%  | 17%  | 37%   | 34%  | 30%    | 35%   | 29%   | 40     |
| %RK | 10   | 35  | 15   | 20   | 60   | 10  | 25   | 30   | 45   | 100   | 80   | 55     | 100   | 30    |        |