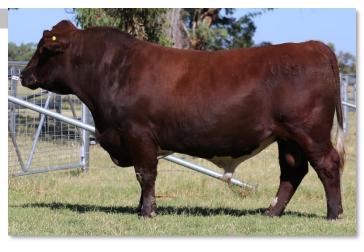

#### **FUTURITY U551**

#### **Homozygous Polled**

Born: 22/3/2023

Colour: RLW

Ident: JJJU551

JSNJ011 (HBR)(P) ROYALLA QUANTICO J011

HT M15 (HBR)(P) BAYVIEW ARCHER M15

HT G72 (HBR)(P) BAYVIEW MISS BEAUTY G72

Sire: SBER19 (HBR)(P) ELOORA KINGSTON R19

SBEL74 (HBR)(P) ELOORA FIVE STAR L74

SBEP41 (HBR)(P) ELOORA LAVENDAR P41

SBEG96 (HBR)(P) ELOORA LAVENDAR G96

TCPD45 (HBR)(P) CRATHES DENON

TCPH42 (HBR)(P) CRATHES HASTINGS

TCPD11 (HBR)(P) CRATHES ENIA 6TH

Dam: JJJP6 (HBR)(P) FUTURITY HASTINGS ENIA P6

JJJF118 (HBR)(P) FUTURITY F118

JJJH8 (HBR)(P) FUTURITY ENIA H8

JJJE20 (HBR)(P) FUTURITY PHENOMENONS ENIA E20

NOTES: Very slick coated, Homo polled, thickly made easy doing young sire that has tremendous capacity. This young sire is out of a full sister to Futurity Prophecy and has a pedigree stacked with high marbling genetics. U551 delivers excellent calving ease, high growth and excellent carcase attributes. Top 10% Marbling and API, Top 20% Weaning weight, Top 25% Calving ease

|   |     | CE   | BW  | WW   | YW   | Milk | MCE | MWWT | STAY | DOC  | CW    | REA  | FAT    | MARB | YG    | API    |
|---|-----|------|-----|------|------|------|-----|------|------|------|-------|------|--------|------|-------|--------|
| Г | EPD | 10.7 | 1.3 | 60.0 | 83.9 | 22.9 | 6.2 | 52.9 | 14.7 | 13.7 | -20.3 | 0.34 | -0.083 | 0.17 | -0.43 | 132.36 |
|   | Acc | 40%  | 46% | 43%  | 44%  | 13%  | 18% | 23%  | 27%  | 14%  | 36%   | 34%  | 29%    | 35%  | 28%   | 10     |
|   | %RK | 25   | 30  | 20   | 35   | 45   | 45  | 25   | 35   | 20   | 100   | 50   | 55     | 10   | 10    |        |