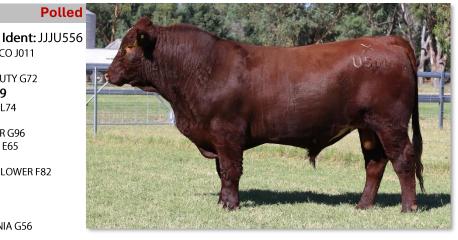

#### **FUTURITY U556**

Born: 26/3/2023 Colour: Red

JSNJ011 (HBR)(P) ROYALLA QUANTICO J011

HT M15 (HBR)(P) BAYVIEW ARCHER M15

HT G72 (HBR)(P) BAYVIEW MISS BEAUTY G72

Sire: SBER19 (HBR)(P) ELOORA KINGSTON R19

SBEL74 (HBR)(P) ELOORA FIVE STAR L74 SBEP41 (HBR)(P) ELOORA LAVENDAR P41

SBEG96 (HBR)(P) ELOORA LAVENDAR G96 YY E65 (HBR)(P) YAMBURGAN OSSIE E65

YY L278 (HBR)(P) YAMBURGAN ANZAC L278

YY F82 (HBR)(P) YAMBURGAN MAYFLOWER F82

Dam: JJJR19 (HBR)(H) ANZACS ENIA R19

JJJK113 (HBR)(P) FUTURITY KENEBRI JJJN8 (HBR)(H) FUTURITY KENEBRI'S ENIA N8 JJJG56 (HBR)(P) FUTURITY OSSIES ENIA G56

NOTES: Another long-bodied Kingston son that has great length of body and plenty of thickness. U556 will deliver good calving ease, high growth and great carcase specifications and his dam is Lot 17 in the female sale. Top 10% Growth, Top 30% Fat

|     | CE  | BW  | WW   | YW    | Milk | MCE | MWWT | STAY | DOC | CW  | REA  | FAT    | MARB  | YG    | API    |
|-----|-----|-----|------|-------|------|-----|------|------|-----|-----|------|--------|-------|-------|--------|
| EPD | 9.1 | 2.9 | 65.9 | 100.4 | 21.1 | 6.1 | 54.1 | 10.6 | 7.8 | 0.0 | 0.31 | -0.075 | -0.03 | -0.32 | 111.42 |
| Acc | 41% | 46% | 43%  | 44%   | 12%  | 18% | 22%  | 29%  | 17% | 38% | 35%  | 30%    | 35%   | 29%   | 45     |
| %RK | 40  | 65  | 10   | 5     | 60   | 45  | 20   | 85   | 80  | 40  | 55   | 30     | 45    | 75    |        |