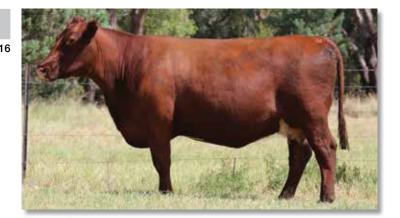

CHICARGO'S ENIA C38 (P)

FUTURITY ENIAS LEGEND Z32 (P)

THE GROVE INFORMANT U255 (P) THE GROVE PHENOMENON B295 (P) THE GROVE PRIMROSE R202 (P)

### **Dam: FUTURITY PHENOMENONS ENIA E75 (P)**

JR LEGEND 78H (IMP USA) (P) FUTURITY ENIAS LEGEND W2 (P)

SPRYS PROPHETS M9 ENIA 2ND (H)

NOTES: We really like the pedigree of this female. By Edged in Stone, who has been a major influencer in many herds and from the M9 Enia line that have bred so many top bulls for us over the years, this female certainly has a lot to offer. EIS Enia Q16 is a clean fronted, big volumed female with an excellent udder and structure. She has bred all heifers to date except a top bull calf weaned December 2024. EIS Enia Q16 has had maternal brothers sell to \$20000. Joined to Eloora Melbourne T103 10/6/24 to 16/8/24.



| 10p 10% | пір еуе | area an | u Carcas | e weight, | 100 20% | Growin | •    |      |      |      |      |        |       |       |        |
|---------|---------|---------|----------|-----------|---------|--------|------|------|------|------|------|--------|-------|-------|--------|
|         | CE      | BW      | WW       | YW        | Milk    | MCE    | MWWT | STAY | DOC  | CW   | REA  | FAT    | MARB  | YG    | API    |
| EPD     | 7.6     | 3.9     | 55.2     | 90.2      | 19.9    | 4.4    | 47.5 | 13.8 | 10.9 | 12.9 | 0.55 | -0.115 | -0.15 | -0.45 | Index  |
| ACC     | 43%     | 46%     | 44%      | 44%       | 33%     | 27%    | 37%  | 35%  | 40%  | 40%  | 37%  | 34%    | 41%   | 32%   | 104.75 |
| %Rank   | 60      | 85      | 40       | 20        | 70      | 80     | 55   | 45