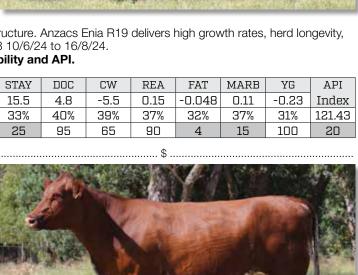

### **FUTURITY ANZACS ENIA R19 (H)**

Born: 16/04/2020

Colour: Roan

Ident. No.: JJJR19

THE GROVE OSCAR A748 (P) YAMBURGAN OSSIE E65 (P) YAMBURGAN JILL 132ND (P)

Sire: YAMBURGAN ANZAC L278 (P) WEEBOLLABOLLA THEODORE T85 (P) YAMBURGAN MAYFLOWER F82 (P) YAMBURGAN MAYFLOWER D203 (P)

### Dam: FUTURITY KENEBRI'S ENIA N8 (P)

YAMBURGAN OSSIE D96 (P) FUTURITY OSSIES ENIA G56 (P) FUTURITY ENIA'S LEGENDA44 (H)

NOTES: Very deep sided easy doing female with perfect udder and structure. Anzacs Enia R19 delivers high growth rates, herd longevity, finishing ability and high meat quality. Joined to Eloora Melbourne T103 10/6/24 to 16/8/24. Top 5% Fat, Top 15% Marbling, Top 20% Yearling weight, Stayability and API.

|       | CE  | BW  | WW   | YW   | Milk | MCE | MWWT | STAY | DOC | CW   | REA  | FAT    | MARB | YG    | API    |
|-------|-----|-----|------|------|------|-----|------|------|-----|------|------|--------|------|-------|--------|
| EPD   | 6.7 | 3.1 | 56.0 | 89.4 | 18.8 | 5.0 | 46.8 | 15.5 | 4.8 | -5.5 | 0.15 | -0.048 | 0.11 | -0.23 | Index  |
| ACC   | 44% | 50% | 45%  | 46%  | 28%  | 24% | 34%  | 33%  | 40% | 39%  | 37%  | 32%    | 37%  | 31%   | 121.43 |
| %Rank | 70  | 65  | 35   | 20   | 80   | 70  | 60   | 25   | 95  | 65   | 90   | 4      | 15   | 100   | 20     |