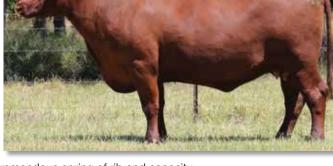

| 44%      | 44%       | 33%     | 27%    | 37%  | 35%  | 40%  | 40%  | 37%  | 34%    | 41%   | 32%   | 104.75 |
| %Rank   | 60      | 85      | 40       | 20        | 70      | 80     | 55   | 45   | 50   | 10   | 10   | 100    | 80    | 10    | 65     |

Purchaser:

Born: 01/09/2019

#### 35 **FUTURITY ANZACS MARYANN Q131**

Ident. No.: JJJQ131

THE GROVE OSCAR A748 (P) YAMBURGAN OSSIE E65 (P) YAMBURGAN JILL 132ND (P)

Colour: Red

#### Sire: YAMBURGAN ANZAC L278 (P)

WEEBOLLABOLLA THEODORE T85 (P) YAMBURGAN MAYFLOWER F82 (P)

YAMBURGAN MAYFLOWER D203 (P)

THE GROVE TABOO E228 (P) FUTURITY HONEY BADGER H135 (P) FUTURITY CHICARGO'S RUBY C67 (P)

#### **Dam: FUTURITY HB MARY ANN L38 (P)**

THE GROVE KINGSWOOD W731 (P) FUTURITY KINGS MARY ANN F52 (P)

FUTURITY LEGENDS MARY ANN B70 (P)



\$

NOTES: Anzacs Maryann Q131 is a real standout in the draft for her tremendous spring of rib and capacity.

Ident, No.: JJJQ187

This female has breed well for us producing two sale bulls and delivers growth, herd durability and meat quality. Joined to Romper Stomper R30 10/6/24 to 16/8/24.

#### Top 2% Stayability, Top 25% API, Top 30% Yearling weight.

|   |      | CE  | BW  | WW   | YW   | Milk | MCE | MWWT | STAY | DOC  | CW   | REA  | FAT    | MARB  | YG    | API    |
|---|------|-----|-----|------|------|------|-----|------|------|------|------|------|--------|-------|-------|--------|
| ] | EPD  | 7.2 | 3.8 | 56.1 | 86.1 | 17.0 | 6.3 | 45.1 | 19.7 | 10.6 | -3.8 | 0.16 | -0.094 | -0.05 | -0.34 | Index  |
|   | ACC  | 45% | 51% | 47%  | 48%  | 28%  | 27% | 34%  | 34%  | 43%  | 42