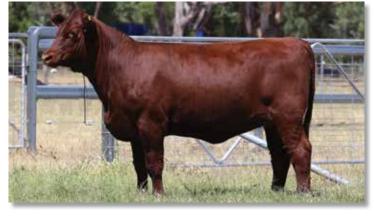

5 | 0.16 | -0.073 | 0.06 | -0.28 | Index  |
| ACC   | 23% | 33% | 28%  | 27%  | 10%  | 12% | 16%  | 14%  | 18%  | 21%  | 19%  | 14%    | 17%  | 16%   | 125.56 |
| %Rank | 60  | 30  | 80   | 70   | 65   | 80  | 80   | З    | 45   | 45   | 90   | 30     | 25   | 95    | 15     |



#### **FUTURITY ROMPERS RUBY V311** Π

Born: 28/03/2024

Ident. No.: JJJV311

RONELLE PARK HURRICANE H242 (P)

TROJON SOUTHERN CROSS NIC N39 (P) ROYALLA SUSAN 9200M (P)

Sire: TROJON ROMPER STOMPER R30 (P)

FUTURITY FULLY LOADED F109 (P) SOUTHERN CROSS TROJON VIOLA L1 (P)

Colour: Red

MAJOR VIOLA H33 (P) YAMBURGAN OSSIE E65 (P)

YAMBURGAN ANZAC L278 (P) YAMBURGAN MAYFLOWER F82 (P)

**Dam: FUTURITY ANZACS RUBY Q19 (P)** 

LAKE HAWDON EVENING STAR E33 (P) FUTURITY STARS RUBY G82 (P) FUTURITY LEGEND'S RUBY Y45 (P)



NOTES: Functional wedge shaped female with plenty of thickness and doing ability. This placid young female is a maternal sister to Futurity Trucker who sold for \$16000 and delivers a profitable data set to produce easy care cattle with good meat quality. Top 5% Stayability, Top 15% API, Top 25% Birth weight.

|       | CE  | BW  | WW   | YW   | Milk | MCE | MWWT | STAY | DOC | CW   | REA  | FAT    | MARB | YG    | API    |
|-------|-----|-----|------|------|------|-----|------|------|-----|------|------|--------|------|-------|--------|
| EPD   | 8.4 | 1.1 | 49.1 | 72.5 | 17.3 | 5.4 | 41.9 | 18.4 | 9.5 | -4.2 | 0.21 | -0.087 | 0.03 | -0.34 | Index  |
| ACC   | 23% | 32% | 28%  | 27%  | 11%  | 14% | 17%  | 14%  | 18% | 20%  | 19%  | 15%    | 18%  | 16%   | 124.91 |
| %Rank | 50  | 25  |