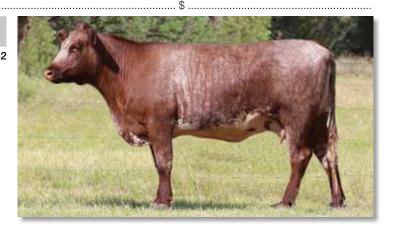

9.5 | -4.2 | 0.21 | -0.087 | 0.03 | -0.34 | Index  |
| ACC   | 23% | 32% | 28%  | 27%  | 11%  | 14% | 17%  | 14%  | 18% | 20%  | 19%  | 15%    | 18%  | 16%   | 124.91 |
| %Rank | 50  | 25  | 70   | 70   | 90   | 60  | 85   | 4    | 70  | 60   | 80   | 65     | 30   | 65    | 15     |

Purchaser:

#### 11 **FUTURITY BUDDYS MARYANN S2**

Born: 17/03/2021 Colour: Roan Ident. No.: JJJS2 RED ROSE GOLD SPEAR RUFFIAN (I (P) SPRYS PRIMROSE'S BUDDY J17 (P) THE GROVE PRIMROSE A742 (P)

Sire: OUTBACK SPRYS BUDDY P282 (P) SPRYS PATENT'S ACE G38 (P) OUTBACK ACTRESS J169 (P)

SCHULLER ACTRESS A24 (P)

THE GROVE ANZAC T67 (P) THE GROVE KENO W512 (P) THE GROVE IRIS 19TH (P)

#### Dam: FUTURITY KENOS MARY ANN F33 (P)

TURANVILLE CHICAGO Z82 (P) FUTURITY CHICARGO'S MARY ANN C (P) FUTURITY MARY ANN 264 (P)



NOTES: Soft roan, moderate framed female with perfect udder set up and good constitution. Buddys Maryann is a maternal sister to Futurity Take it Easy who sold for \$40000 to Dunroan Shorthorns in 2023. Joined to Eloora Melbourne T103 10/6/24 to 16/8/24. Top 15% Calving ease and Birth weight.

|       | CE   | BW   | WW   | YW   | Milk | MCE | MWWT | STAY | DOC | CW   | REA  | FAT    | MARB  | YG    | API    |
|-------|------|------|------|------|------|-----|------|------|-----|------|------|--------|-------|-------|--------|
| EPD   | 11.7 | -0.2 | 34.1 | 50.3 | 19.9 | 5.3 | 37.0 | 14.1 | 6.9 | -7.4 | 0.13 | -0.086 | -0.08 | -0.32 | Index  |
| ACC   | 21%  | 28%  | 27%  | 26%  | 23%  | 17% | 24%  | 11%  | 14% | 19%  | 17%  | 13%    | 16%   | 14%   | 110.81 |
| %Rank | 15   | 10   | 100