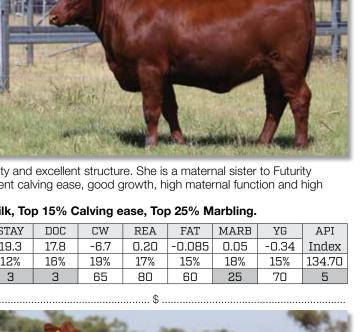

FUTURITY ULTIMATE RUBY B67 (P)

NOTES: Easy finishing and doing young female that has loads of capacity and excellent structure. She is a maternal sister to Futurity Sriracha selling for \$11000 in 2022. Rompers Ruby V303 delivers excellent calving ease, good growth, high maternal function and high meat quality.

#### Top 5% Stayability, Docility and API, Top 10% Birth weight and Milk, Top 15% Calving ease, Top 25% Marbling.

|       | CE   | BW   | WW   | YW   | Milk | MCE | MWWT | STAY | DOC  | CW   | REA  | FAT    | MARB | YG    | API    |
|-------|------|------|------|------|------|-----|------|------|------|------|------|--------|------|-------|--------|
| EPD   | 11.7 | -0.2 | 51.0 | 73.6 | 27.9 | 6.9 | 53.4 | 19.3 | 17.8 | -6.7 | 0.20 | -0.085 | 0.05 | -0.34 | Index  |
| ACC   | 21%  | 32%  | 26%  | 26%  | 12%  | 13% | 17%  | 12%  | 16%  | 19%  | 17%  | 15%    | 18%  | 15%   | 134.70 |
| %Rank | 15   | 10   | 60   | 65   | 10   | 30  | 20   | 3    | 3    | 65   | 80   | 60     | 25   | 70    | 5      |