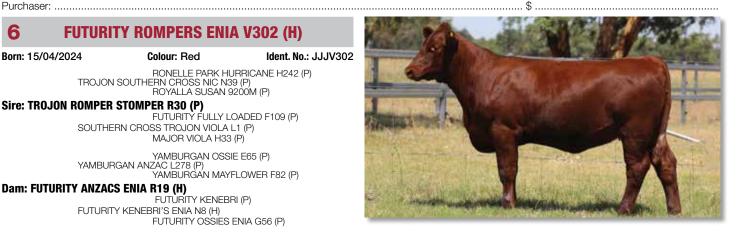

### FUTURITY ROMPERS ENIA V302 (H)

Born: 15/04/2024

Ident. No.: JJJV302 Colour: Red

RONELLE PARK HURRICANE H242 (P) TROJON SOUTHERN CROSS NIC N39 (P) ROYALLA SUSAN 9200M (P)

#### Sire: TROJON ROMPER STOMPER R30 (P)

FUTURITY FULLY LOADED F109 (P) SOUTHERN CROSS TROJON VIOLA L1 (P) MAJOR VIOLA H33 (P)

YAMBURGAN OSSIE E65 (P) YAMBURGAN ANZAC L278 (P) YAMBURGAN MAYFLOWER F82 (P)

Dam: FUTURITY ANZACS ENIA R19 (H)

### FUTÙRITY KENEBRI (P)

FUTURITY KENEBRI'S ENIA N8 (H) FUTURITY OSSIES ENIA G56 (P)

NOTES: Longest bodied, thickest toped heifer of the draft that still maintains a smooth front end and perfect structure. This young female has an outstanding data set and will deliver excellent calving ease, high growth, herd longevity, finishing ability and high meat quality. Top 10% Stayability and API, Top 15% Fat and Marbling.