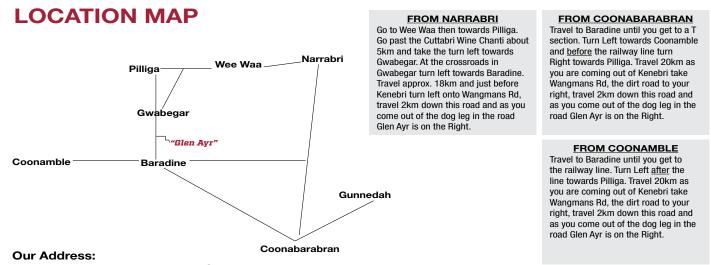

Friday 7th March 2025 Inspection 11.00am – Sale 2.00 pm On Property "Glen Ayr" Baradine NSW

- **10** Yearling Shorthorn Heifers
- 44 PTIC Shorthorn Cows
  - 1 Semen Package

# **VENDOR CONTACTS:**

**Futurity Pastoral:** 

Jason & Kylie Catts "Glen Ayr", 1466 Wangmans Rd Baradine NSW 2396 Jason - 0429 479 249 Kylie - 0427 979 249 www.futuritypastoral.com