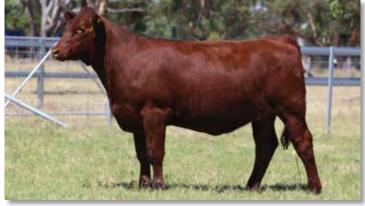

reeding line that has always produced well for us. Romper Maryann V310 will deliver good calving ease, herd longevity, finish ability and high meat quality.

### Top 5% Stayability, Top 15% API, Top 25% Marbling.

|       | CE  | BW  | WW   | YW   | Milk | MCE | MWWT | STAY | DOC  | CW   | REA  | FAT    | MARB | YG    | API    |
|-------|-----|-----|------|------|------|-----|------|------|------|------|------|--------|------|-------|--------|
| EPD   | 7.5 | 1.3 | 46.4 | 71.8 | 20.3 | 4.3 | 43.5 | 19.1 | 11.2 | -1.5 | 0.16 | -0.073 | 0.06 | -0.28 | Index  |
| ACC   | 23% | 33% | 28%  | 27%  | 10%  | 12% | 16%  | 14%  | 18%  | 21%  | 19%  | 14%    | 17%  | 16%   | 125.56 |
| %Rank | 60  | 30  | 80   | 70   | 65   | 80  | 80   | З    | 45   | 45   | 90   | 30     | 25   | 95    | 15     |



#### **FUTURITY ROMPERS RUBY V311** Π

Born: 28/03/2024

Ident. No.: JJJV311

RONELLE PARK HURRICANE H242 (P)

TROJON SOUTHERN CROSS NIC N39 (P) ROYALLA SUSAN 9200M (P)

Sire: TROJON ROMPER STOMPER R30 (P)

FUTURITY FULLY LOADED F109 (P) SOUTHERN CROSS TROJON VIOLA L1 (P)

Colour: Red

MAJOR VIOLA H33 (P) YAMBURGAN OSSIE E65 (P)

YAMBURGAN ANZAC L278 (P) YAMBURGAN MAYFLOWER F82 (P)

**Dam: FUTURITY ANZACS RUBY Q19 (P)** 

LAKE HAWDON EVENING STAR E33 (P) FUTURITY STARS RUBY G82 (P) FUTURITY LEGEND'S RUBY Y45 (P)



NOTES: Functional wedge shaped female with plenty of thickness and doing ability. This placid young female is a maternal sister to Futurity Trucker who sold for \$16000 and delivers a profitable data set to produce easy care cattle with good meat quality. Top 5% Stayability, T