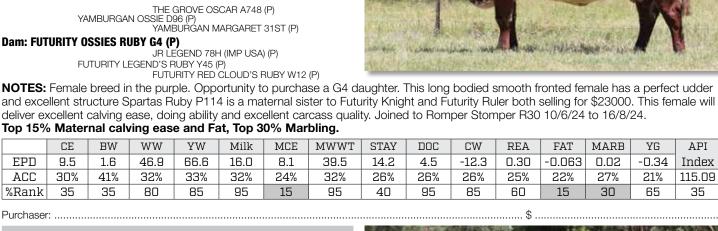

#### 2 FUTURITY ROMPERS RUBY V307

Born: 29/03/2024

Ident. No.: JJJV307

RONELLE PARK HURRICANE H242 (P) TROJON SOUTHERN CROSS NIC N39 (P) ROYALLA SUSAN 9200M (P)

#### Sire: TROJON ROMPER STOMPER R30 (P)

FUTURITY FULLY LOADED F109 (P) SOUTHERN CROSS TROJON VIOLA L1 (P) MAJOR VIOLA H33 (P)

Colour: RLW

FUTURITY EDGED IN STONE K148 (P) FUTURITY MIGHT AND POWER M234 (P) FUTURITY STARS RUBY G62 (P)

#### **Dam: FUTURITY MASTERS RUBY Q18 (P)**

YAMBURGAN OSSIE D96 (P)

FUTURITY OSSIES RUBY G4 (P) FUTURITY LEGEND'S RUBY Y45 (P)

NOTES: Young female breed in the purple from our best Ruby line. Medium framed, easy doing female that has plenty of volume and excellent structure. Rompers Ruby V307 is a maternal sister to Futurity Sugar Daddy who sold for \$23000 in 2022 and is backed up by a very profitable data set.

#### Top 10% Docility, Top 15% Birth weight, Top 20% Marbling, Top 25% API.

|       | CE  | BW  | WW   | YW   | Milk | MCE | MWWT | STAY | DOC  | CW  | REA  | FAT    | MARB | YG    | API    |
|-------|-----|-----|------|------|------|-----|------|------|------|-----|------|--------|------|-------|--------|
| EPD   | 9.7 | 0.3 | 48.0 | 66.4 | 22.8 | 5.8 | 46.8 | 13.9 | 14.9 | 7.8 | 0.20 | -0.081 | 0.09 | -0.27 | Index  |
| ACC   | 23% | 32% | 27%  | 27%  | 11%  | 12% | 16%  | 14%  | 17%  | 21% | 18%  | 15%    | 19%  | 16%   | 120.52 |
| %Rank | 30  | 15  | 75   | 85   | 45   | 50  | 60   | 45   | 10   | 15  | 80   | 50     | 20   | 95    | 25     |