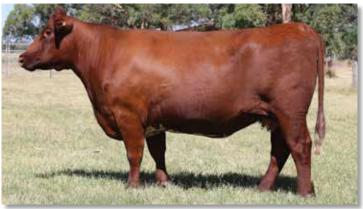

| 6.3 | 45.1 | 19.7 | 10.6 | -3.8 | 0.16 | -0.094 | -0.05 | -0.34 | Index  |
|   | ACC  | 45% | 51% | 47%  | 48%  | 28%  | 27% | 34%  | 34%  | 43%  | 42%  | 39%  | 33%    | 41%   | 33%   | 120.06 |
| % | Rank | 65  | 80  | 35   | 30   | 90   | 40  | 70   | 2    | 55   | 55   | 90   | 80     | 50    | 65    | 25     |

#### 36 **FUTURITY SPARTAS ENIA Q187**

Born: 10/09/2019

Colour: Roan YAMBURGAN JAFAR D174 (P) YAMBURGAN SPARTA F149 (P) YAMBURGAN CLOUDY C61 (P)

#### Sire: YAMBURGAN SPARTA K571 (P)

MARELLAN LOYAL (P) YAMBURGAN MOIRA G433 (P)

YAMBURGÁN MOIRA 111TH (P) TURANVILLE CHICAGO Z82 (P)

FUTURITY GREAT GATSBY (P) FUTURITY PHENOMENONS RUBY E58 (P)

#### Dam: FUTURITY GATSBYS ENIA J32 (P)

THE GROVE KINGSWOOD W731 (P) FUTURITY KINGSWOODS ENIA G8 (P)

FUTURITY ENIAS LÉGEND W2 (P)



NOTES: This female is a standout for large capacity, constitution and structure. Futurity Spartas Enia Q187 will deliver ease of finishing and carcass yield. Joined to Eloora Melbourne T103 10/6/24 to 16/8/24. Top 3% Fat, Top 25% Rib Eye Area.

|       | CE  | BW  | WW   | YW   | Milk | MCE | MWWT | STAY | DOC | CW  | REA  | FAT    | MARB  | YG    | API   |
|-------|-----|-----|------|------|------|-----|------|------|-----|-----|------|--------|-------|-------|-------|
| EPD   | 3.0 | 5.4 | 52.3 | 75.9 | 6.3  | 4.6 | 32.4 | 13.8 | 7.3 | 3.2 | 0.43 | -0.040 | -0.11 | -0.26 | Index |
| ACC   | 43% | 49% | 45%  | 46%  | 27%  | 25% | 33%  | 31%  | 40% | 40% | 37%  | 30%    | 38%   | 31%   | 93.54 |
| %Rank | 100 | 100 | 55   | 60   | 100  | 75  | 100  | 45   | 85  | 30  | 30   | 3      | 70