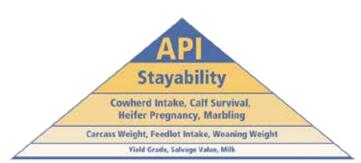

The sale begins with 10 stylish, eye-catching yearling heifers, with an impressive average **API in the Top 15%.** Sired by Trojon Romper Stomper R30 whose data aligns with our goal of producing maternally efficient cattle with high marbling, quality carcase and stayability.

In addition, we are offering 44 proven PTIC cows. These females boast outstanding pedigrees and data sets and have proven their worth by consistently producing high-quality replacement females and sale bulls. Sire lines include Futurity Next Level N326, the sire of Futurity Rapid Gain, who sold for a record-breaking \$85,000, and Futurity Edged In Stone K148, who has left a lasting stamp of quality throughout the herd. Yamburgan Anzac, purchased for \$42,000 was worth the investment and has left a nice line of females.

The final lot in the sale is a genetic package in Daytona, who is undoubtedly the **highest API proven Shorthorn sire in Australia, and the second-highest for marbling**. His daughters are fertile, easy-doing, and excellent mothers, while his sons have commanded impressive prices, topping at \$40,000 and averaging \$18,300 over our last two sales. Sadly, we lost Daytona last year and now have limited semen stock. This will be the final opportunity to acquire Daytona semen