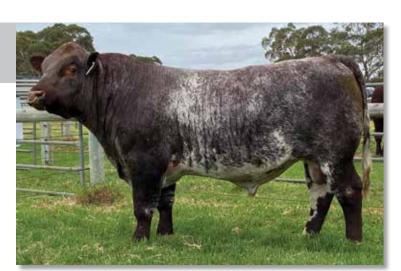

### TROJON ROMPER STOMPER R30 Colour: Red Ident. No.: TRJR30

RONELLE PARK EAGLE (P) RONELLE PARK HURRICANE H242 (P) NARRALDA ZENA C080 (P)

Dam: SOUTHERN CROSS TROJON VIOLA L1 (P)

BAYVIEW OUTBACK E25 (P) MAJOR VIOLA H33 (P)

MAJOR VIOLA Z44 (P)

We purchased Romper Stomper in 2022 for \$30000, he was selected for his capacity, easy going nature and very profitably data set. The bull has not let us down and has done a top job of breeding true to type. His progeny are light and thrifty at birth, have good doing and finishing ability and are high marbling.

Romper is both joining sire and sire of the yearling heifers and we think his progeny speak for themselves.

Top 2% Docility Top 5% Stayability and API Top 10% Birth weight Top 15% Marbling Top 20% Calving ease