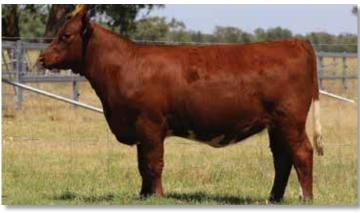

# ELOORA MELBOURNE T103 Colour: Roan Ident. No.: ELOT103

MARELLAN INDESTRUCTABLE (P) ELOORA BAKER G31 (P) ELOORA ARRAS D18 (P)

#### Dam: ELOORA HANNAH Q121 (P)

SPRYS SUPER STAR F19 (P) ELOORA HANNAH K02 (P)

ZENITH F80 (P)

We are very happy with Melbourne T103 since his purchase in March last year. He has completed two joining's and has held his condition and still grown out well.

We purchased Melbourne T103 for \$24000 at Naracoorte and he was selected for his finishing ability, growth, milk, moderate calving and high marbling.

Melbourne is a joining sire and the resulting progeny will be his first born.