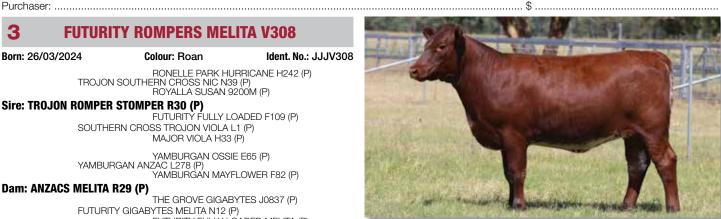

### **FUTURITY ROMPERS MELITA V308**

Born: 26/03/2024

Colour: Roan

RONELLE PARK HURRICANE H242 (P) TROJON SOUTHERN CROSS NIC N39 (P) ROYALLA SUSAN 9200M (P)

#### Sire: TROJON ROMPER STOMPER R30 (P)

FUTURITY FULLY LOADED F109 (P) SOUTHERN CROSS TROJON VIOLA L1 (P) MAJOR VIOLA H33 (P)

YAMBURGAN OSSIE E65 (P) YAMBURGAN ANZAC L278 (P) YAMBURGAN MAYFLOWER F82 (P)

Dam: ANZACS MELITA R29 (P)

THE GROVE GIGABYTES J0837 (P) FUTURITY GIGABYTES MELITA N12 (P)

FUTURITY FULLY LOADED MELITA (P)

NOTES: Super placid, high-performance female that is very easy doing and has tremendous volume. Rompers Malita V308 is a maternal sister to Futurity Turbo sold for \$9000 in 2023 and is backed by a profitable data set that delivers high growth, herd longevity and excellent carcase characteristics.

#### Top 10% Stayability, Top 25% Yearling weight, Marbling and API.

|       | CE  | BW  | WW   | YW   | Milk | MCE | MWWT | STAY | DOC  | CW  | REA  | FAT    | MARB | YG    | API    |
|-------|-----|-----|------|------|------|-----|------|------|------|-----|------|--------|------|-------|--------|
| EPD   | 5.6 | 3.3 | 55.6 | 87.6 | 21.6 | 3.9 | 49.4 | 17.5 | 12.2 | 2.7 | 0.28 | -0.078 | 0.06 | -0.31 | Index  |
| ACC   | 23% | 33% | 28%  | 28%  | 11%  | 13% | 17%  | 14%  | 18%  | 21% | 19%  | 15%    | 17%  | 16%   | 120.68 |
| %Rank | 85  | 70  | 35   | 25   | 55   | 85  | 45   | 10   | 30   | 30  | 65   | 40     | 25   | 85    | 25     |